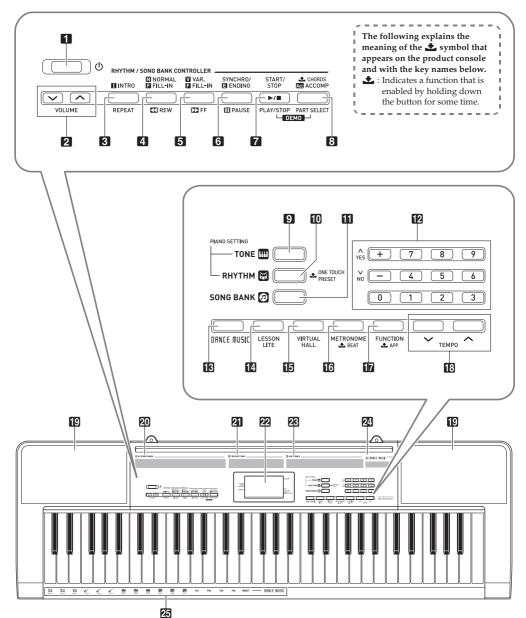

#### http://world.casio.com/

• Illustrations in this User's Guide show the CTK-2500.

EN-2

- 1 U(Power) button ISEN-8
- 2 VOLUME button ISEN-8
- 3 INTRO, REPEAT button INTRO, 15, 18
- **4 NORMAL, FILL-IN, ◄REW** button <sup>III</sup>**EN-14**, 18
- 5 VAR., FILL-IN, ►►FF button ISEN-13, 18
- 6 SYNCHRO/ENDING, **IIPAUSE** button © EN-13, 18
- **START/STOP**, **PLAY/STOP** button Section 13, 14, 16, 20
- CHORDS, ACCOMP, PART SELECT button RTEN-14, 16
- 9 TONE button I EN-9, 14
- III RHYTHM, ▲ONE TOUCH PRESET button I® EN-16, 18
- SONG BANK button SEN-13, 20
- 12 Number buttons, [-]/[+] keys ISEN-4

- B DANCE MUSIC button ISEN-12
- LESSON LITE button IN EN-15
- URTUAL HALL button SEN-10
- III METRONOME, ▲BEAT button INTEN-8
- II FUNCTION, ▲APP button IN EN-4, 19
- 13 TEMPO buttons IN EN-9, 14
- 19 Speakers
- 20 Song Bank list
- 21 Rhythm list
- 22 Display
- 23 Tone list
- 24 Dance Music Track list
- 25 Dance Music tone

26 SUSTAIN jack REN-10

27 AUDIO IN jack 🖙 EN-19, 21

23 DC 9.5V terminal 🖙 EN-7

29 PHONES/OUTPUT jack SEN-8, 21