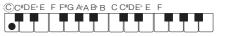

### CASIO CHORD

With CASIO CHORD, you can use simplified fingerings to play the four types of chords described below.

Chord Type

#### Major Chords

Pressing a single accompaniment area key in the CASIO CHORD mode will play the major chord whose name is marked above the key. All of the accompaniment area keys that are marked with the same chord name play exactly the same chord.

Example: C (C Major)

### **Minor Chords**

To play a minor chord, press the accompaniment area key that corresponds to the major chord, while also pressing one other accompaniment area key to the right.

Example: Cm (C Minor)

### Seventh Chords

To play a seventh chord, press the accompaniment area key that corresponds to the major chord, while also pressing two other accompaniment area keys to the right.

Example: C7 (C Seventh)

#### Minor Seventh Chords

To play a minor seventh chord, press the accompaniment area key that corresponds to the major chord, while also pressing three other accompaniment area keys to the right. Example: Cm7 (C Minor Seventh)

CC#DEÈEFF#GAÈABÈBCC#DEÈEF

### NOTE

 When playing a minor, seventh, or minor seventh chord, it makes no different whether the additional keys you press are black or white.