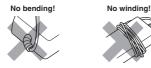

# N IMPORTANT!

- Be sure to turn off Digital Keyboard power before connecting or disconnecting the AC adaptor.
- The AC adaptor will become warm to the touch after very long use. This is normal and does not indicate malfunction.
- To prevent breaking of the wire, take care to avoid putting any type of load on the power cord.