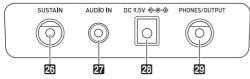

### Display

- ①Tone, rhythm, song bank indicators
- ②Number, setting name/status display
  ③Indicators
- (4) Volume, Tempo, measure
- (5) I N F V E (Auto Accompaniment Types)
- indicators\*, Acc (Auto Accompaniment) indicator
- ⑥Dance Music Mode indicator
- 7 Beat display
- 8 Chord name
- Pattern phrase keyboard/chord keyboard
- 1 Part, fingering display
- \* I:Intro, N:Normal, F:Fill-in, V:Variation, E:Ending