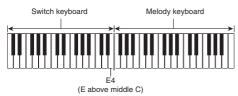

## **Switch Keyboard Functions**

The keys of the left-half switch keyboard have the functions below.

### ① Pattern phrase switches

These keys switch the pattern phrase and turn pattern phrases on or off. There are four parts: Drum, Bass, Synth 1 and Synth 2, three different pattern phrases can be assigned to each.