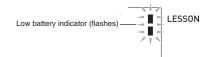

### Low Battery Indication

The indicator shown below starts to flash to let you know when battery power is low. Replace the batteries with new ones.