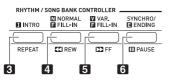

#### http://world.casio.com/

• Illustrations in this User's Guide show the CTK-2500.

EN-2

- 1 U(Power) button ISEN-8
- 2 VOLUME button ISEN-8
- 3 INTRO, REPEAT button INTRO, 15, 18
- **4 NORMAL, FILL-IN, ◄REW** button <sup>III</sup>**EN-14**, 18
- 5 VAR., FILL-IN, ►►FF button ISEN-13, 18
- 6 SYNCHRO/ENDING, **IIPAUSE** button © EN-13, 18
- **START/STOP**, **PLAY/STOP** button Section 13, 14, 16, 20
- CHORDS, ACCOMP, PART SELECT button RTEN-14, 16
- 9 TONE button I EN-9, 14
- III RHYTHM, ▲ONE TOUCH PRESET button I® EN-16, 18
- SONG BANK button SEN-13, 20
- 12 Number buttons, [-]/[+] keys ISEN-4

### **Auto Accompaniment Pattern Variations**

Use the following procedures to play intro and ending patterns, to play fill-in patterns, and to play variations of basic Auto Accompaniment patterns.

| Auto Accompaniment<br>Types     | Procedure                                                                                                                                                                                                                                                                                                      |
|---------------------------------|----------------------------------------------------------------------------------------------------------------------------------------------------------------------------------------------------------------------------------------------------------------------------------------------------------------|
| Auto Accompaniment<br>Variation | Press <b>5</b> . Pressing <b>4</b> returns to normal pattern.                                                                                                                                                                                                                                                  |
| Auto Accompaniment<br>Intro     | Press 3. If you press 5 while an intro pattern is being played, the variation pattern will start when the intro pattern is finished.                                                                                                                                                                           |
| Auto Accompaniment<br>Fill-in   | While a normal pattern is playing,<br>press <b>4</b> . Normal pattern play will<br>resume after the fill in pattern is<br>complete.<br>While a variation pattern is<br>playing, press <b>5</b> . Variation<br>pattern play will resume after the<br>fill in pattern is complete.                               |
| Auto Accompaniment<br>Ending    | While an Auto Accompaniment is<br>playing, press <b>6</b> . This will play<br>the ending pattern and then stop<br>Auto Accompaniment play<br>automatically.                                                                                                                                                    |
| Using Synchro Start             | Press <b>G</b> . Play a chord on the keyboard. This will start full part accompaniment (normal). Any of the following operations can be performed while in synchro standby to start a non-normal pattern. To start with intro pattern, press <b>G</b> . To start with variation pattern play, press <b>G</b> . |