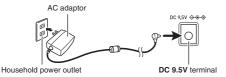

# **Power Supply**

Either an AC adaptor or batteries can be used to power this Digital Keyboard. Normally, use of AC adaptor power is recommended.

 Depending on your geographical area, an AC adaptor may not be included. In this case, will need to purchase an AC adaptor from your retailer.

### Using the AC Adaptor

Make sure that you use only the AC adaptor specified for this <u>Digital Keyboard.</u> Use of a different type of AC adaptor can cause malfunction.

Specified AC Adaptor: AD-E95100L (JEITA Standard plug)

# N IMPORTANT!

- Be sure to turn off Digital Keyboard power before connecting or disconnecting the AC adaptor.
- The AC adaptor will become warm to the touch after very long use. This is normal and does not indicate malfunction.
- To prevent breaking of the wire, take care to avoid putting any type of load on the power cord.

 Never insert metal, pencils, or any other objects into the product's 9.5V DC terminal. Doing so creates the risk of accident.