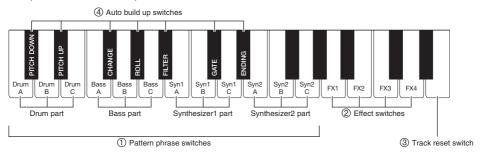

# **Dance Music Mode**

In the Dance Music Mode, you can combine and play multiple type of pattern phrases, and apply effects to songs that are playing, in order to enjoy dance music.

Pattern phrases of each part can be combined, making it possible to enjoy dance music like a DJ.

Entering the Dance Music Mode (page EN-12) changes the functions of the keyboard keys as shown below.

## **Switch Keyboard Functions**

The keys of the left-half switch keyboard have the functions below.

### ① Pattern phrase switches

These keys switch the pattern phrase and turn pattern phrases on or off. There are four parts: Drum, Bass, Synth 1 and Synth 2, three different pattern phrases can be assigned to each.

### 2 Effect switches

While an Effect Switch key is depressed, the corresponding effect (described below) is applied to the entire song.

| Keyboard Key | Function              | Effect, Description                              |
|--------------|-----------------------|--------------------------------------------------|
| FX1          | MOD LPF <sup>*1</sup> | Cuts the high-range frequencies of the sound.    |
| FX2          | MOD HPF*2             | Cuts the low-range frequencies of the sound.     |
| FX3          | FLANGER               | Applies an undulating surge effect to the sound. |
| FX4          | LO-FI                 | Reduces the resolution of the sound.             |

\*1 Modulation Low Pass Filter

\*2 Modulation High Pass Filter

### NOTE

- The display shows the applicable function name while an effect is being applied.
- An effect is applied as long as its keyboard key is depressed, and stops being applied when the key is released.
- The application manner of MOD LPF and MOD HPF changes with the tempo.
- Effects are applied to overall pattern play, and cannot be applied to individual parts.

### ③ Track reset switch

Pressing this key while playback is in progress returns playback to the beginning of the currently playing phrase.

### (4) Auto build up switches

These keyboard keys can be used to apply build up effects that are a characteristic of dance music. See "Creating a Build Up" (page EN-12).